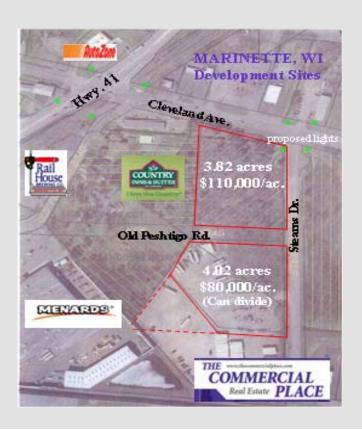

# Commercial Lots next to Menard's and Country Inn & Suites

- ◆ Join Menard's & Country Inn & Suites at the newly developing Hwy. 41 & Cleveland Ave. corridor
- May be divided
- Proposed traffic lights at Cleveland Ave. and Stearns Dr.
- One block off Hwy. 41
- All utilities & roads are in place.

#### **Available Lots:**

3.82 acres on Southwest corner of Cleveland Ave. & Stearns Dr. \$110,000/ac.

4.02 on the Southwest corner of Old Peshtigo Rd. & Stearns Dr. \$80,000/ac.