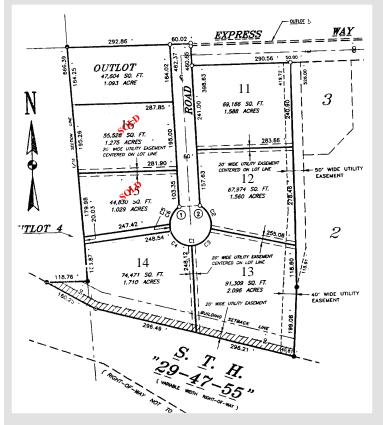

## Hwy. 29/47 Commercial Lots

- Newly created commercial sub-
- division in the Village of Bonduel.Highway and frontage road lots available with excellent exposure.
- Easy on/off ramps to Hwy. 29/47.

• Only 25 miles west of Green Bay with convenient access to Appleton and Wausau.

• All utilities & roads are in place.

#### **Available Lots:**

| Lot #11 | 1.59 acres | \$79,400  |
|---------|------------|-----------|
| Lot #12 | 1.56 acres | \$39,900  |
| Lot #13 | 2.10 acres | \$104,800 |
| Lot #14 | 1.71 acres | \$85,500  |
| Lot #15 | 1.03 acres | \$26,900  |
| Lot #16 | 1.28 acres | \$32,900  |