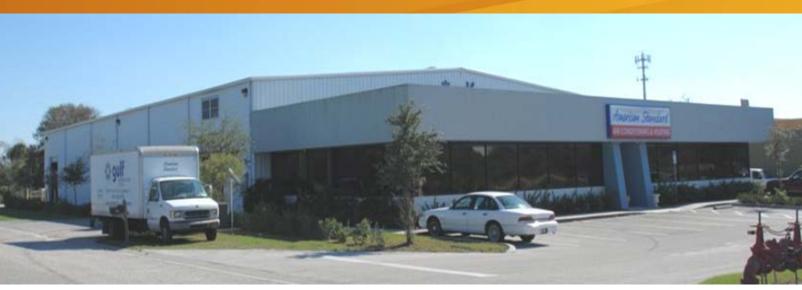

# Sarasota Showroom/Warehouse Facility

2502 81<sup>st</sup> Place East, Sarasota, FL 34243

#### Sarasota Showroom/Warehouse > Features

This Industrial Warehouse features an expansive  $23,000\pm$  SF, one story structure located off US 301 in Manatee County. On  $1.21\pm$  acres with street frontage, this building which was built in 2002 boasts over 4,000SF of air conditioned office space and 16,600SF of warehouse. The retail showroom area includes a display room, a work counter, break area, 2 restrooms, 2 offices and an order room.