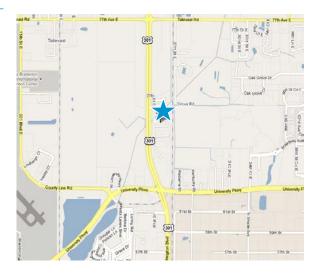

Tampa Bay Florida

This Sarasota Industrial Warehouse is located on the southeast corner of 81<sup>st</sup> Place East and 25<sup>th</sup> Court East in Manatee County. With over 153 feet of frontage on 25<sup>th</sup> Court East and 250 feet of frontage on 81<sup>st</sup> Place East, this property is a high visibility location.

## Showroom/Warehouse Facility > Maps & Photographs