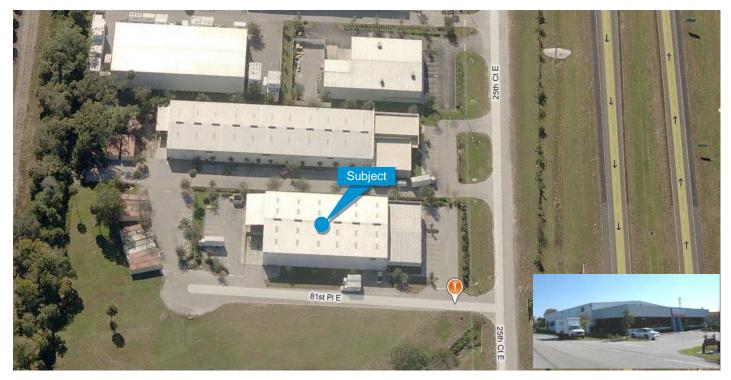

Tampa Bay Florida

This Sarasota Industrial Warehouse is located on the southeast corner of 81<sup>st</sup> Place East and 25<sup>th</sup> Court East in Manatee County. With over 153 feet of frontage on 25<sup>th</sup> Court East and 250 feet of frontage on 81<sup>st</sup> Place East, this property is a high visibility location.

## Showroom/Warehouse Facility > Maps & Photographs