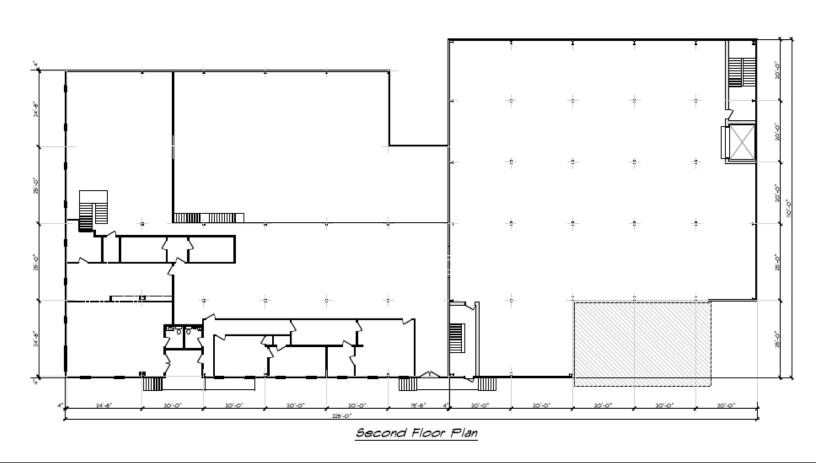

a quality one and two story industrial building for sale or lease. Located less than a mile from I-495, 1 Marston is an ideal location for wholesale distribution, manufacturing or a myriad of other uses. The site has been owned and successfully operated by Ralph Pill electric supply for many years.





Listing Agent:

THE STUBBLEBINE COMPANY CORFAC INTERNATIONAL

#### ABOUT THE PROPERTY



#### **Building Information:**

Building Size: 46,000 +/- sq. ft.
Subdividable: 20,000 +/- sq. ft.
Land Area 1.57 +/- acres
Zoned: Industrial
Ceiling Height: 14' - 26' clear

**Stories:** One and two stories

**Utilities:** Natural Gas, town water and sewer

Year Built: 1981
Exterior: Metal
Air Conditioning: Central
Taxes (2011): \$24,370
Sale Price: \$1,980,000
Lease Rate: Market



### FLOOR PLANS





#### **AERIAL**



- 1 Marston Street is an ideal location just....
- .5 miles to I-495
- 1 mile to Route 28

 $(approximate\ distances)$ 

#### For more information regarding this project please contact:



Listing Agent:
THE STUBBLEBINE COMPANY
CORFAC INTERNATIONAL

**David Stubblebine James Stubblebine** 

The Stubblebine Company 781-862-6168

Information contained herein was obtained from third parties, and it has not been independently verified by the real estate brokers. Buyer/tenants should have their choice to inspect the property and verify all information. Real estate brokers are not qualified to act as or select experts with respect to legal, tax, environment, building construction, soils-drainage or other such matters.