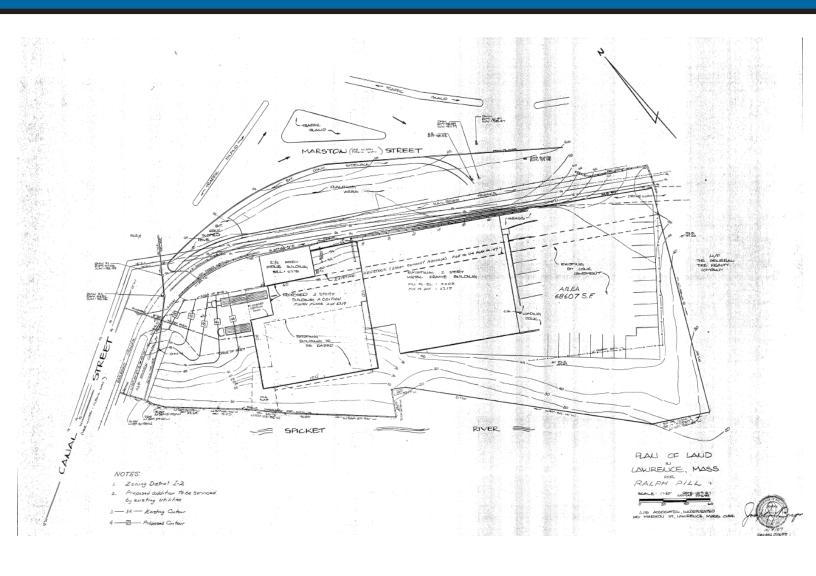

#### **Building Information:**

Building Size: 46,000 +/- sq. ft.
Subdividable: 20,000 +/- sq. ft.
Land Area 1.57 +/- acres
Zoned: Industrial
Ceiling Height: 14' - 26' clear

**Stories:** One and two stories

**Utilities:** Natural Gas, town water and sewer

Year Built: 1981
Exterior: Metal
Air Conditioning: Central
Taxes (2011): \$24,370
Sale Price: \$1,980,000
Lease Rate: Market