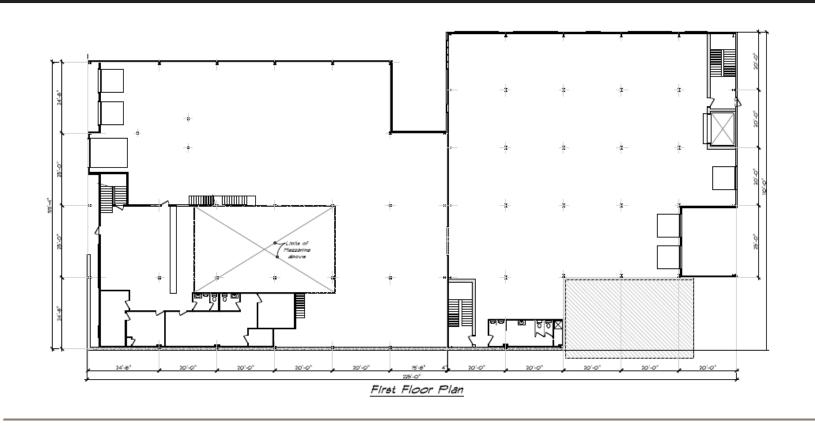

r a quality one and two story industrial building for sale or lease. Located less than a mile from I-495, 1 Marston is an ideal location for wholesale distribution, manufacturing or a myriad of other uses. The site has been owned and successfully operated by Ralph Pill electric supply for many years.





Listing Agent:

THE STUBBLEBINE COMPANY CORFAC INTERNATIONAL

#### ABOUT THE PROPERTY



#### **Building Information:**

Building Size: 46,000 +/- sq. ft.
Subdividable: 20,000 +/- sq. ft.
Land Area 1.57 +/- acres
Zoned: Industrial
Ceiling Height: 14' - 26' clear

**Stories:** One and two stories

**Utilities:** Natural Gas, town water and sewer

Year Built: 1981
Exterior: Metal
Air Conditioning: Central
Taxes (2011): \$24,370
Sale Price: \$1,980,000
Lease Rate: Market



### FLOOR PLANS





#### **AERIAL**



- 1 Marston Street is an ideal location just....
- .5 miles to I-495
- 1 mile to Route 28

 $(approximate\ distances)$ 

#### For more information regarding this project please contact:



Listing Agent:
THE STUBBLEBINE COMPANY
CORFAC INTERNATIONAL

**David Stubblebine James Stubblebine** 

The Stubblebine Company 781-862-6168

Information contained herein was obtained from third parties, and it has not been independently verified by the real estate brokers. Buyer/tenants should have their choice to inspect the property and verify all information. Real estate brokers are not qualified to act as or select experts with respect to legal, tax, environment, building construction, soils-drainage or other such matters.