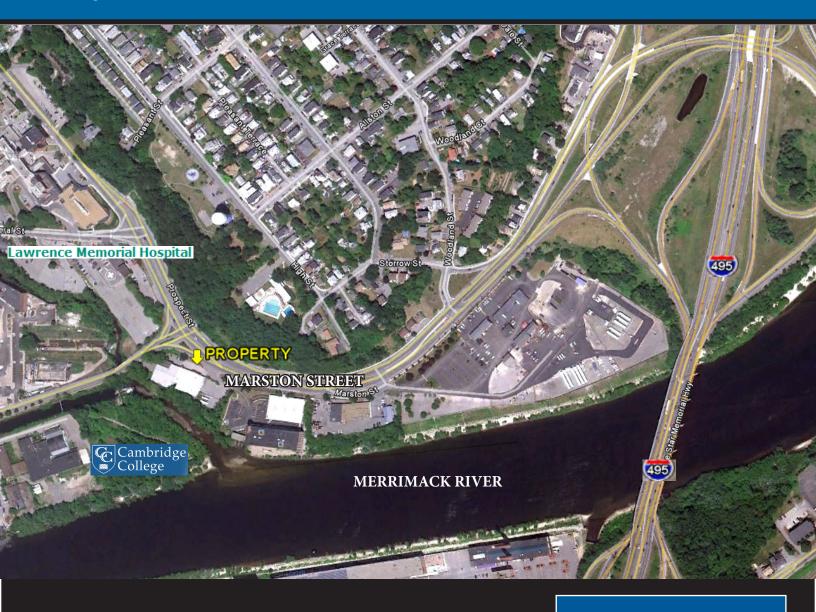

#### **AERIAL**

- 1 Marston Street is an ideal location just....
- .5 miles to I-495
- 1 mile to Route 28

 $(approximate\ distances)$ 