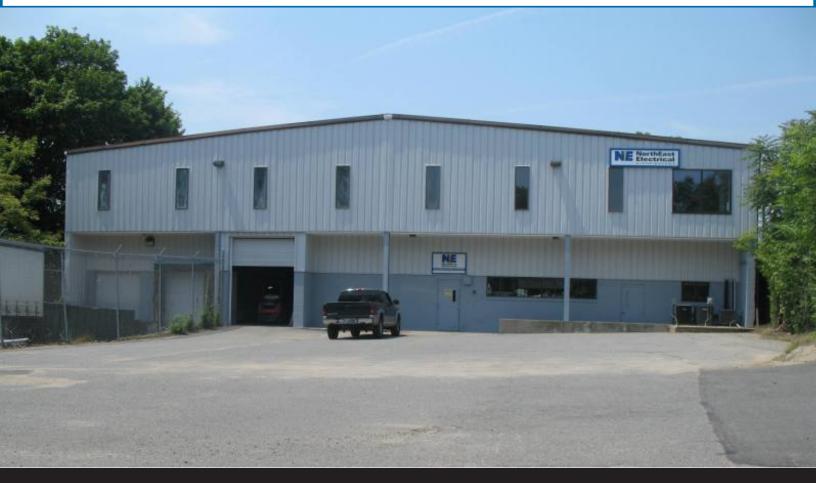

# 46,000 +/- SF INDUSTRIAL BUILDING ON 1.57 +/- ACRES (SUBDIVIDABLE)

The Stubblebine Company/CORFAC International is pleased to offer a quality one and two story industrial building for sale or lease. Located less than a mile from I-495, 1 Marston is an ideal location for wholesale distribution, manufacturing or a myriad of other uses. The site has been owned and successfully operated by Ralph Pill electric supply for many years.

#### **Building Information:**

Building Size: 46,000 +/- sq. ft.
Subdividable: 20,000 +/- sq. ft.
Land Area 1.57 +/- acres
Zoned: Industrial
Ceiling Height: 14' - 26' clear

**Stories:** One and two stories

**Utilities:** Natural Gas, town water and sewer

Year Built: 1981
Exterior: Metal
Air Conditioning: Central
Taxes (2011): \$24,370
Sale Price: \$1,980,000
Lease Rate: Market