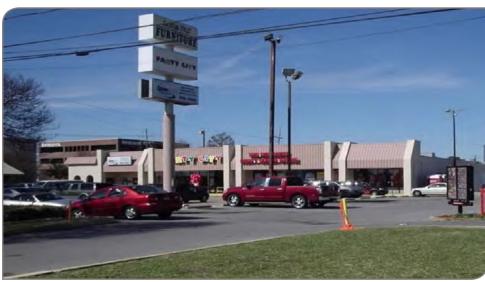

## **TENANTSINCLUDE**

- Christian Street Furniture ± 5,400 SF
- Spine Care Center ± 3,750 SF
- Party City ± 10,200 SF
- Burger King ± 3,000 SF

**PHOTOS** 

**AERIAL** 

RETAIL MAP

DEMOGRAPHICS

VETERANS MEMORIAL

BOULEVARD