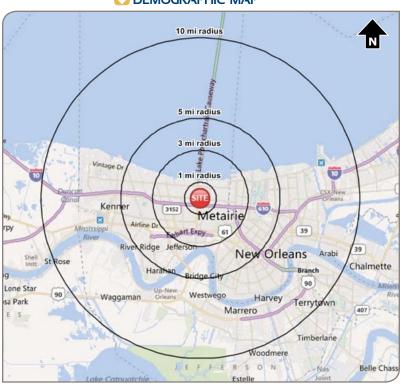

# TRAFFIC COUNT MAP (ADT 2010)

| DEMOGRAPHICS - 2012 ESTIMATES | 1 MILE   | 3 MILE   | 5 MILE   | 10 MILE  |
|-------------------------------|----------|----------|----------|----------|
| POPULATION                    | 19,522   | 121,828  | 279,594  | 674,087  |
| AVG. HOUSEHOLD INCOME         | \$68,291 | \$79,215 | \$76,082 | \$64,920 |