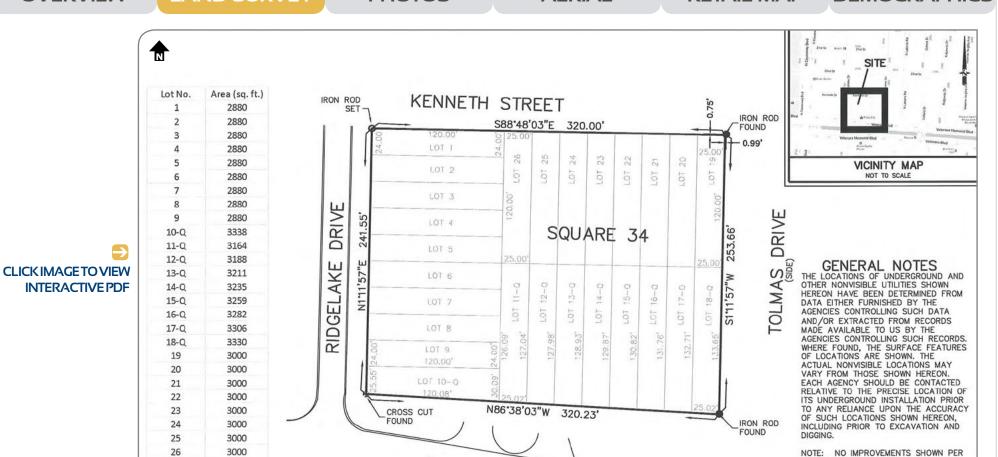

#### **JOHN ARTHURS**

Square 34

79233

SURVEY REFERENCE SURVEY OF SQUARE 34. HARLEM PARKWAY SUBDIVISION BY ADLOE ORR, JR. & ASSOCIATES. DATED APRIL 11, 1963.

[office] 504.523.4481 Ext. 8128 [direct] 504.620.8128 [email] jarthurs@stirlingprop.com