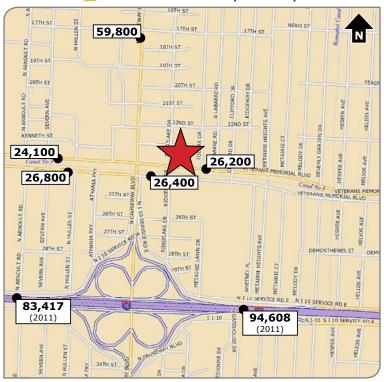

# TRAFFIC COUNT MAP (ADT 2010)

| DEMOGRAPHICS - 2012 ESTIMATES | 1 MILE   | 3 MILE   | 5 MILE   | 10 MILE  |
|-------------------------------|----------|----------|----------|----------|
| POPULATION                    | 19,522   | 121,828  | 279,594  | 674,087  |
| AVG. HOUSEHOLD INCOME         | \$68,291 | \$79,215 | \$76,082 | \$64,920 |

### MARKETAREA

The site sits on Veterans Memorial Boulevard, Jefferson Parish's longest and most prominent retail corridor. Located a few steps away is the Veterans Memorial Boulevard and North Causeway Boulevard intersection, consistently rated among the busiest intersection in the state and is considered the commercial epicenter of Metairie. Over 112,000 vehicles pass through the intersection daily.