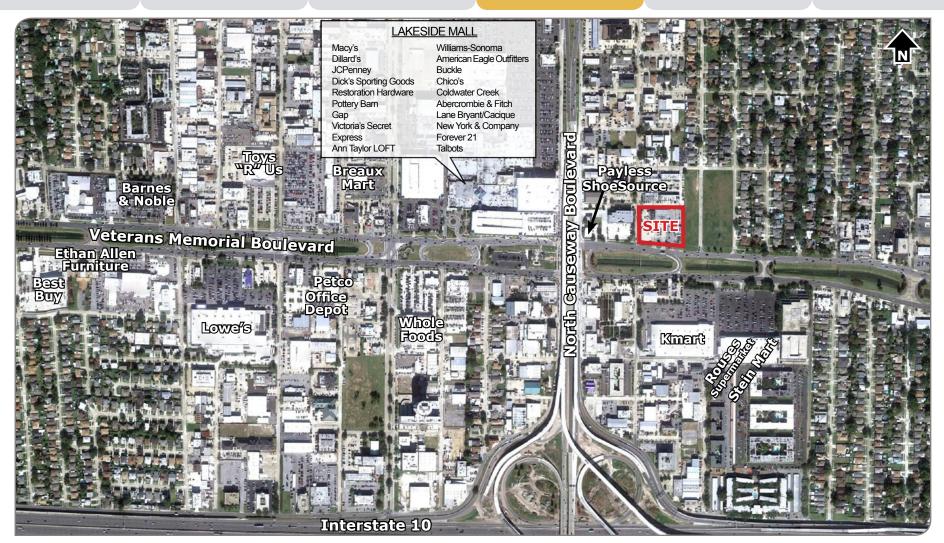

### MARKETAREA

The site sits on Veterans Memorial Boulevard, Jefferson Parish's longest and most prominent retail corridor. Located a few steps away is the Veterans Memorial Boulevard and North Causeway Boulevard intersection, consistently rated among the busiest intersection in the state and is considered the commercial epicenter of Metairie. Over 112,000 vehicles pass through the intersection daily.

**PHOTOS** 

**AERIAL** 

**RETAIL MAP** 

**DEMOGRAPHICS** 