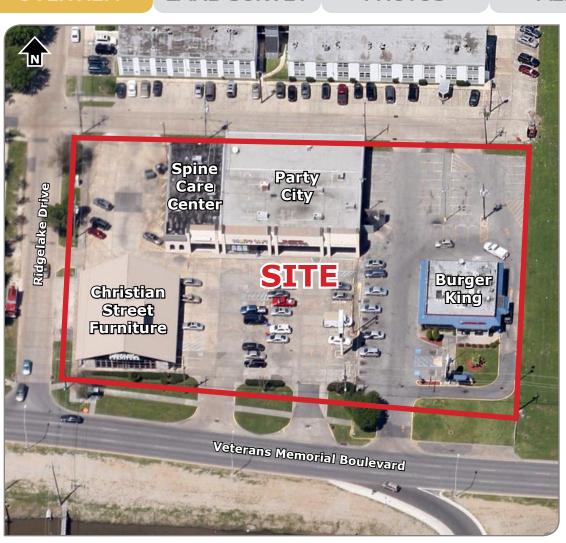

### AVAILABLE

• LAND: ± 80,000 Square Feet Total

• BUILDING: ± 22,350 Square Feet Total

± 13,950 Square Feet Maximum Contiguous

## **TENANTSINCLUDE**

- Christian Street Furniture ± 5,400 SF
- Spine Care Center ± 3,750 SF
- Party City ± 10,200 SF
- Burger King ± 3,000 SF

### MARKETAREA

The site sits on Veterans Memorial Boulevard, Jefferson Parish's longest and most prominent retail corridor. Located a few steps away is the Veterans Memorial Boulevard and North Causeway Boulevard intersection, consistently rated among the busiest intersection in the state and is considered the commercial epicenter of Metairie. Over 112,000 vehicles pass through the intersection daily.