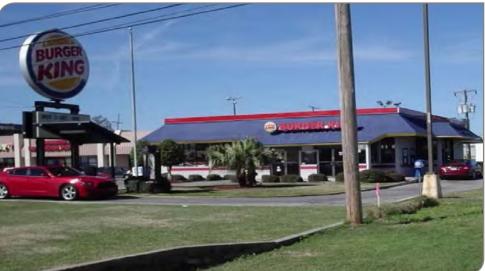

## **TENANTSINCLUDE**

- Christian Street Furniture ± 5,400 SF
- Spine Care Center ± 3,750 SF
- Party City ± 10,200 SF
- Burger King ± 3,000 SF

**PHOTOS** 

**AERIAL** 

RETAIL MAP

DEMOGRAPHICS

VETERANS MEMORIAL

BOULEVARD