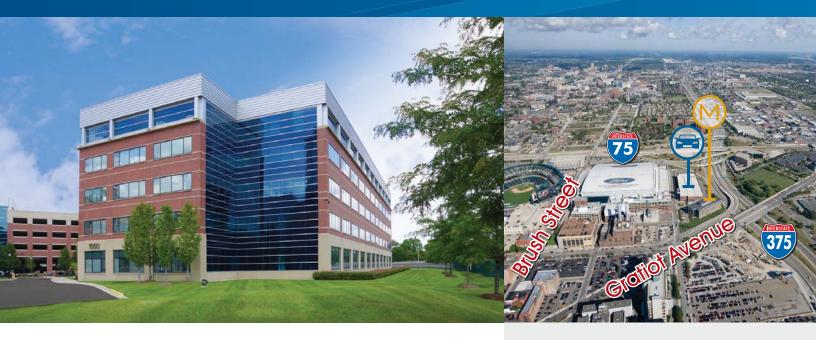

## Madison Office Building

1900 SAINT ANTOINE STREET, DETROIT MI

## > Remarkable Plug & Play Opportunity with Stunning Hi-End Furniture!

- > 7,800 to 93,880 Square Feet of Office Space Available
- > Class A Multi-Tenant Building
- > Signage Available Viewable from I-75
- > Strategically Located and Within Walking Distance of Campus Martius, Greektown, the Detroit Athletic Club and Detroit's Most Notable Restaurants, Casinos and Hotels
- > Flexible Floor Plates will Accomodate a Wide Range of Users
- > Designed and Constructed in 2005 to the Highest Standards
- > Direct Access to a 1,200 Car Parking Deck
- > State-of-the-Art Building Automation System