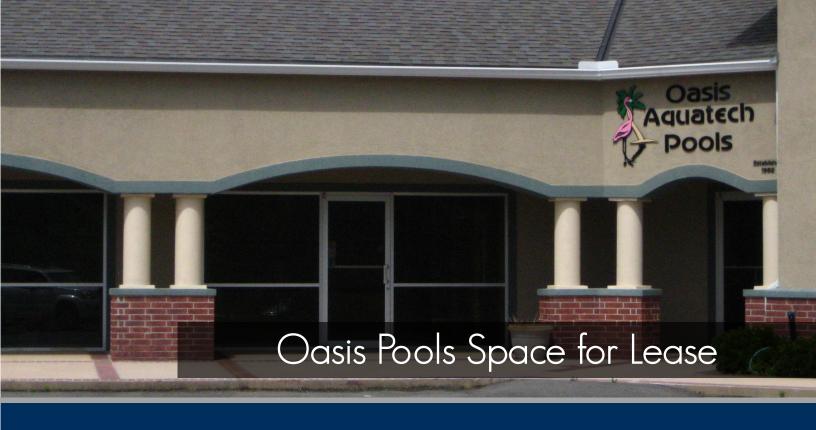

## 6,150 sf Oasis Pool Space

- 3,750 sf showroom and office
- 2,400 sf warehouse space with overhead door
- plus 1,200 sf free standing engineered building with overhead door
- Zoned B-3
- Attractive Lease Rate

## Property Details:

Space Available: 6, 150 SF plus 1,200 sf free standing engineered

building

Lease Rate: Attractive Property Visibility: Excellent

Accessibility: Excellent corner location with two curb cuts on Line