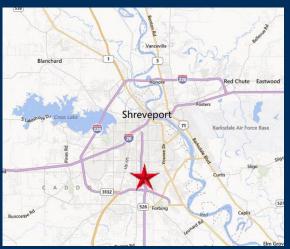

The information contained herein was obtained from sources deemed reliable and is believed to be true; it has not been verified and as such, cannot be warranted nor form any part of any future contract.



## 8039 Line Avenue Shreveport, LA 71106

## 6,150 sf Oasis Pool Space

- 3,750 sf showroom and office
- 2,400 sf warehouse space with overhead door
- plus 1,200 sf free standing engineered building with overhead door
- Zoned B-3
- Attractive Lease Rate

Jo Ann S. Wheless

Direct: 318.698.1111

Email: JoAnnS@sealynet.com

Associate Broker

Cell: 318.458.2667





## Property Details:

Space Available: 6, 150 SF plus 1,200 sf free standing engineered

building

Lease Rate: Attractive Property Visibility: Excellent

Accessibility: Excellent corner location with two curb cuts on Line

Ave