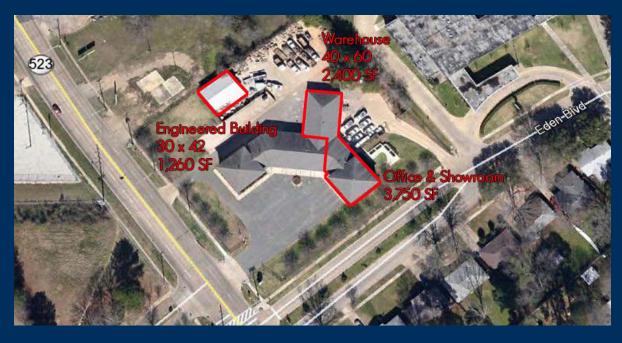

## 6,150 sf Oasis Pool Space

- 3,750 sf showroom and office
- 2,400 sf warehouse space with overhead door
- plus 1,200 sf free standing engineered building with overhead door
- Zoned B-3
- Attractive Lease Rate

## Property Details:

Space Available: 6, 150 SF plus 1,200 sf free standing engineered

building

Lease Rate: Attractive Property Visibility: Excellent

Accessibility: Excellent corner location with two curb cuts on Line

Avenue and one curb cut on Eden Boulevard

Zoning: B-3

Signage: Available on the building and existing pylon sign

Jo Ann S. Wheless

Direct: 318.698.1111

Email: JoAnnS@sealynet.com

Associate Broker

Cell: 318.458.2667