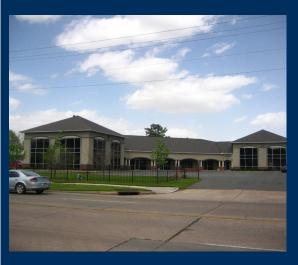

## Property Details:

Space Available: 6, 150 SF plus 1,200 sf free standing engineered

building

Lease Rate: Attractive Property Visibility: Excellent

Accessibility: Excellent corner location with two curb cuts on Line

Avenue and one curb cut on Eden Boulevard

Zoning: B-3

Signage: Available on the building and existing pylon sign

Jo Ann S. Wheless

Direct: 318.698.1111

Email: JoAnnS@sealynet.com

Associate Broker

Cell: 318.458.2667