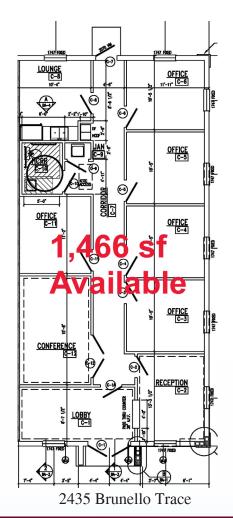

## 1,466 - 4,400 sf Office Space Available

2420 Brunello Trace = 2,200 sf Also Available with same Floor Plan

**Location Map** 

Click here to take a Virtual Tour!