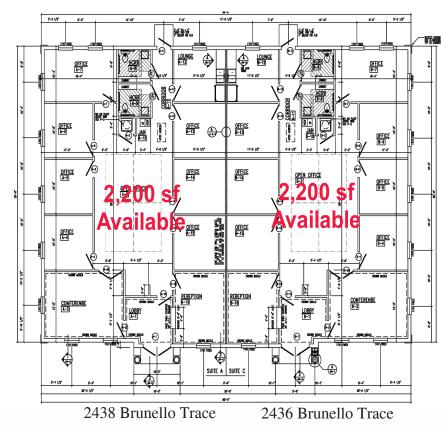

## 1,466 - 4,400 sf Office Space Available

2420 Brunello Trace = 2,200 sf Also Available with same Floor Plan

**Location Map** 

Click here to take a Virtual Tour!