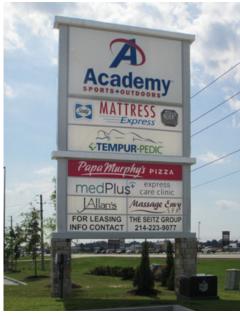

## Property Lineup and Square Footage

| AVAILABLE                    | 3,240  |
|------------------------------|--------|
| ACADEMY SPORTS               | 75,760 |
| J. ALLAN FURNITURE           | 6,140  |
| KEESLER FEDERAL CREDIT UNION | 2.500  |

| MASSAGE ENVY     | 3,150  |
|------------------|--------|
| MATTRESS EXPRESS | 6,463  |
| PAPA MURPHY'S    | 1,420  |
| TOTAL            | 98,673 |