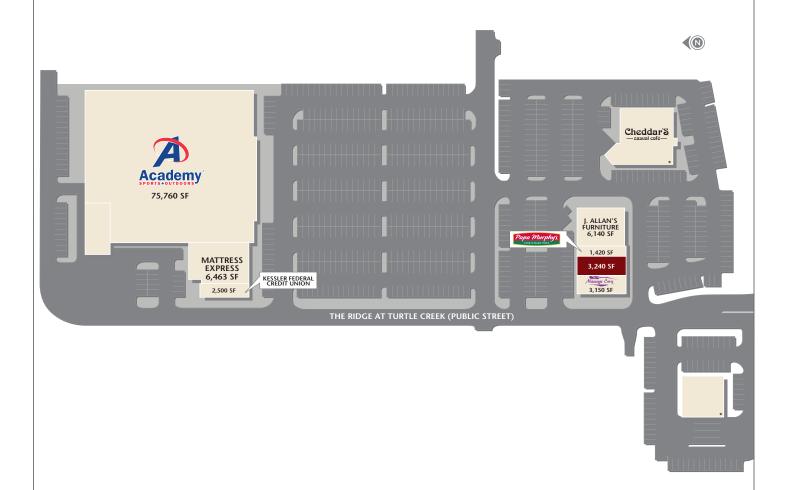

## Property Lineup and Square Footage

| AVAILABLE                    | 3,240  |
|------------------------------|--------|
| ACADEMY SPORTS               | 75,760 |
| J. ALLAN FURNITURE           | 6,140  |
| KEESLER FEDERAL CREDIT UNION | 2.500  |

| MASSAGE ENVY     | 3,150  |
|------------------|--------|
| MATTRESS EXPRESS | 6,463  |
| PAPA MURPHY'S    | 1,420  |
| TOTAL            | 98,673 |