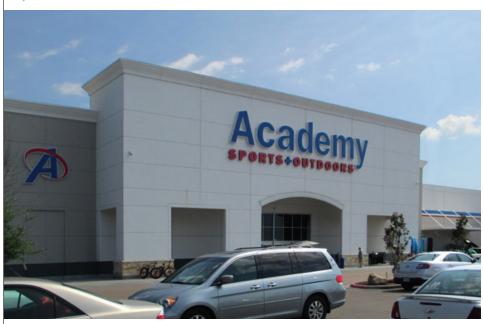

### **Property Highlights**

- 99,000-square-foot\* center anchored by Academy Sports.
- The center is located along US Highway 98, the area's main retail corridor.
- South of Hattiesburg is Camp Shelby, the largest National Guard training base east of the Mississippi River.
- Hattiesburg is home to branch offices for Kohler Engines, BAE Systems Inc., Coca-Cola Bottling Co., Pepsi Cola Bottling Co. and Budweiser Distribution Co.

## The Ridge at Turtle Creek