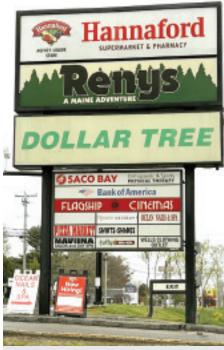

## **KEY ATTRIBUTES**

- 1.1± Acre development site
- Includes engineered plans for a building with drive-through
- Located across from Hannaford Supermarket
- Next to Hampton Inn and CVS Pharmacy
- 18,800± Traffic count
- In the heart of the Wells Business Disctrict
- General business zone allows for fast food, banks or credit unions, retail, restaurant, and many more commercial uses – with or without a drive through
- Price \$749,000