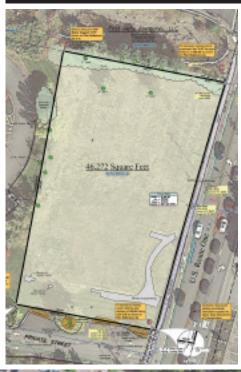

## **KEY ATTRIBUTES**

- 1.1± Acre development site
- Includes engineered plans for a building with drive-through
- Located across from Hannaford Supermarket
- Next to Hampton Inn and CVS Pharmacy
- 18,800± Traffic count
- In the heart of the Wells Business Disctrict
- General business zone allows for fast food, banks or credit unions, retail, restaurant, and many more commercial uses – with or without a drive through
- Price \$749,000