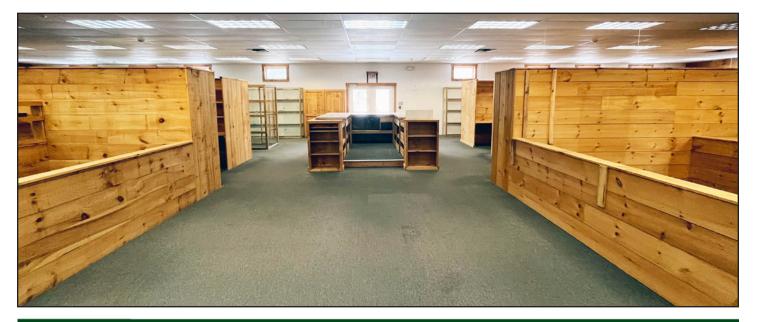

#### **OVERVIEW**

Large commercial building for lease located directly on Route One with excellent visibility. Formerly Reed's Antiques, the interior is mostly open concept and lends itself to a wide variety of uses per town of Wells General Business zoning. Convenient to the Maine Turnpike and plenty of on-site parking available. There are many resorts, restaurants, and campgrounds nearby from which to attract patrons. Tenant pays for all utilities, maintenance, plowing and landscaping.

## 1773 POST RD - WELLS PHOTOS

50 Sewall St - Portland, Maine 04102 • Tel. 207-879-9800 • www.balfourcommercial.com