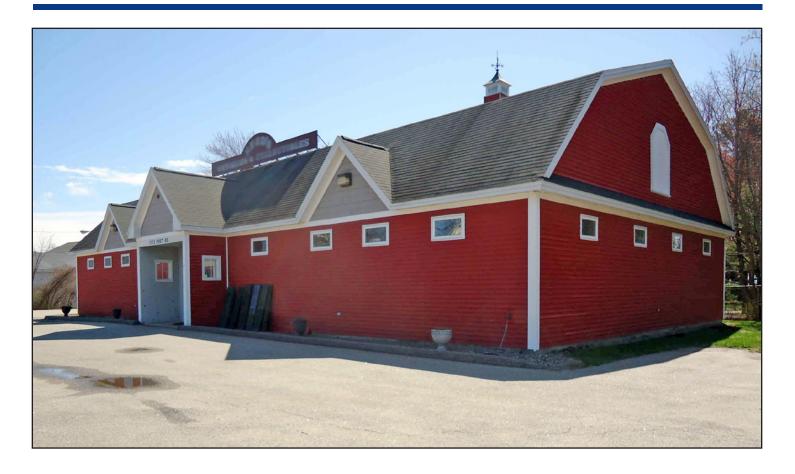

# 1773 POST ROAD - WELLS ROUTE ONE RETAIL BUILDING FOR LEASE

**SPACE TYPE:** RETAIL/OFFICE FORMER REED'S ANTIQUES BUILDING

**SPACE RANGE:** 4.376+/- SF FIVE MINUTES FROM MAINE TURNPIKE

WIDE VARIETY OF USES ALLOWED **ZONING:** GB: GENERAL BUSINESS

#### **OVERVIEW**

Large commercial building for lease located directly on Route One with excellent visibility. Formerly Reed's Antiques, the interior is mostly open concept and lends itself to a wide variety of uses per town of Wells General Business zoning. Convenient to the Maine Turnpike and plenty of on-site parking available. There are many resorts, restaurants, and campgrounds nearby from which to attract patrons. Tenant pays for all utilities, maintenance, plowing and landscaping.