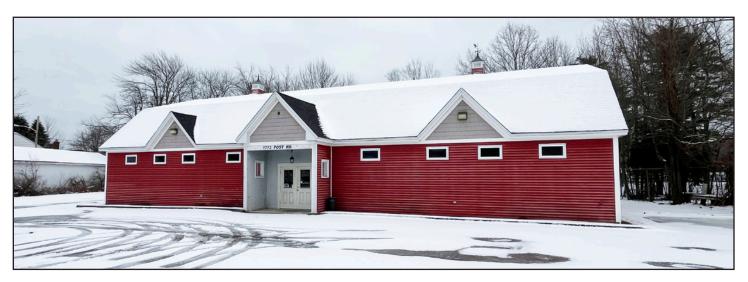

# 1773 POST ROAD - WELLS ROUTE ONE RETAIL BUILDING FOR LEASE

**SPACE TYPE:** RETAIL/OFFICE FORMER REED'S ANTIQUES BUILDING

**SPACE RANGE:** 4.376+/- SF FIVE MINUTES FROM MAINE TURNPIKE

WIDE VARIETY OF USES ALLOWED **ZONING:** GB: GENERAL BUSINESS

#### **OVERVIEW**

Large commercial building for lease located directly on Route One with excellent visibility. Formerly Reed's Antiques, the interior is mostly open concept and lends itself to a wide variety of uses per town of Wells General Business zoning. Convenient to the Maine Turnpike and plenty of on-site parking available. There are many resorts, restaurants, and campgrounds nearby from which to attract patrons. Tenant pays for all utilities, maintenance, plowing and landscaping.