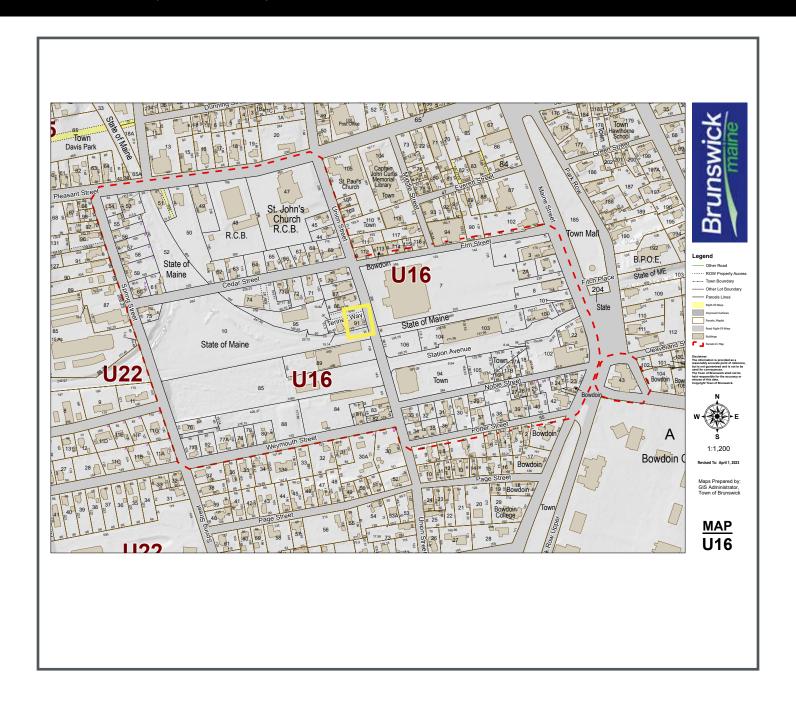

Tax Map/Lot: U16 - 091 Traffic Count: 4270 AADT19

First Floor: 2,920 SF Second Floor: 1,460 SF Total: 4,380 SF

The structure is a +/- 4,380 square foot two-story wood-framed building with vinyl siding and metal roof. There is a front, rear, and side exit. The side (parking lot) exit has a covered porch and ADA-accessible ramp. The first floor has two restrooms, a reception area, a large retail space, a full kitchen, and two other rooms for potential use as offices. There are two staircases that lead to the second floor, one in the front and one in the middle of the structure. The second story is open, with a single restroom and storage opportunities in the eaves. The second story has a series of skylights in the ceiling providing ample natural light.

### TAX MAP - U16 091