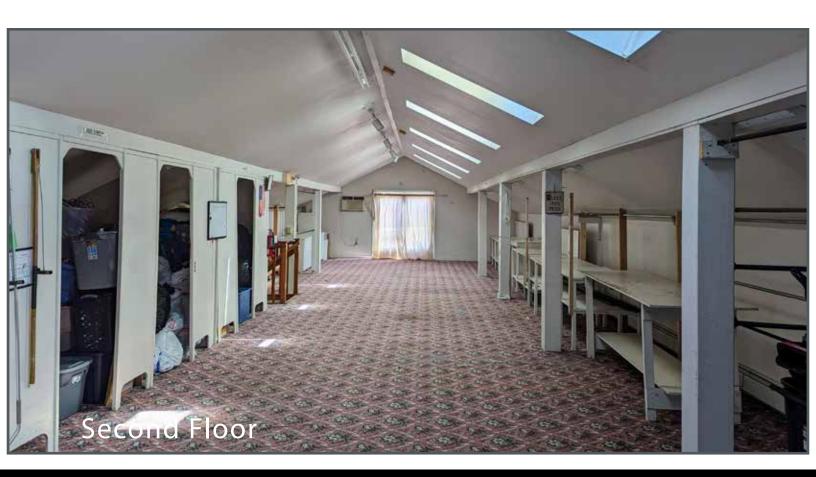

Tax Map/Lot: U16 - 091 Traffic Count: 4270 AADT19

First Floor: 2,920 SF Second Floor: 1,460 SF Total: 4,380 SF

The structure is a +/- 4,380 square foot two-story wood-framed building with vinyl siding and metal roof. There is a front, rear, and side exit. The side (parking lot) exit has a covered porch and ADA-accessible ramp. The first floor has two restrooms, a reception area, a large retail space, a full kitchen, and two other rooms for potential use as offices. There are two staircases that lead to the second floor, one in the front and one in the middle of the structure. The second story is open, with a single restroom and storage opportunities in the eaves. The second story has a series of skylights in the ceiling providing ample natural light.