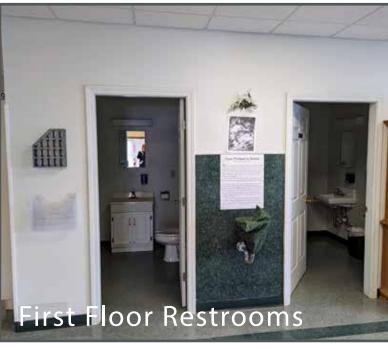

The first floor has two restrooms, a reception area, a large retail space, a full kitchen, and two rooms for potential use as offices. The second floor is an open-concept loft-style space, flooded with natural light and has an additional restroom. A perfect location to grow your business with room to expand.

Tax Map/Lot: U16 - 091 Traffic Count: 4270 AADT19

First Floor: 2,920 SF Second Floor: 1,460 SF Total: 4,380 SF

The structure is a +/- 4,380 square foot two-story wood-framed building with vinyl siding and metal roof. There is a front, rear, and side exit. The side (parking lot) exit has a covered porch and ADA-accessible ramp. The first floor has two restrooms, a reception area, a large retail space, a full kitchen, and two other rooms for potential use as offices. There are two staircases that lead to the second floor, one in the front and one in the middle of the structure. The second story is open, with a single restroom and storage opportunities in the eaves. The second story has a series of skylights in the ceiling providing ample natural light.