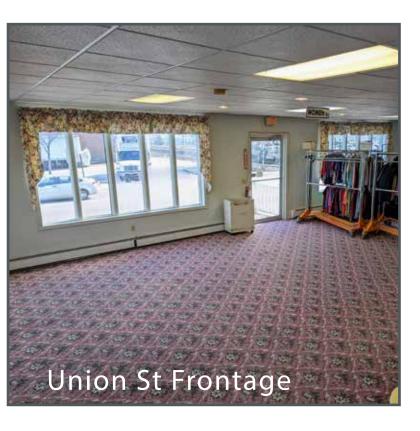

The first floor has two restrooms, a reception area, a large retail space, a full kitchen, and two rooms for potential use as offices. The second floor is an open-concept loft-style space, flooded with natural light and has an additional restroom. A perfect location to grow your business with room to expand.

Tax Map/Lot: U16 - 091 Traffic Count: 4270 AADT19

First Floor: 2,920 SF Second Floor: 1,460 SF Total: 4,380 SF

The structure is a +/- 4,380 square foot two-story wood-framed building with vinyl siding and metal roof. There is a front, rear, and side exit. The side (parking lot) exit has a covered porch and ADA-accessible ramp. The first floor has two restrooms, a reception area, a large retail space, a full kitchen, and two other rooms for potential use as offices. There are two staircases that lead to the second floor, one in the front and one in the middle of the structure. The second story is open, with a single restroom and storage opportunities in the eaves. The second story has a series of skylights in the ceiling providing ample natural light.