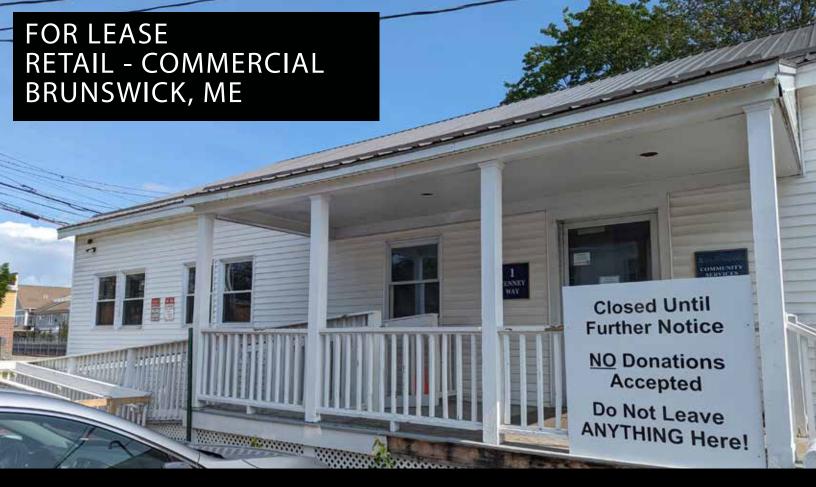

### **DESCRIPTION**

Presenting a stand-alone building in the heart of downtown Brunswick available immediately for lease. Ample space in this highly visible two-story building with frontage on Union Street with dedicated off-street parking. It sits adjacent to the Brunswick Amtrak Station and a busy Hannaford Supermarket.

### Building features include:

- Well-located in downtown Brunswick
- Private parking area
- Adjacent to Hannaford Supermarket and Railroad

OFFERED AT \$8.76 / SF NNN

For More Information Contact: MANDY REYNOLDS 603.767.7411 || 207.376.9949 Amlreynolds@kw.com www.balfourcommercial.com