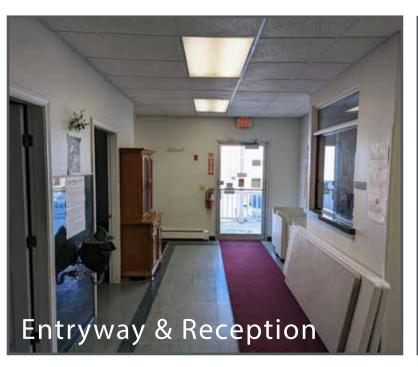

The first floor has two restrooms, a reception area, a large retail space, a full kitchen, and two rooms for potential use as offices. The second floor is an open-concept loft-style space, flooded with natural light and has an additional restroom. A perfect location to grow your business with room to expand.

Tax Map/Lot: U16 - 091 Traffic Count: 4270 AADT19

First Floor: 2,920 SF Second Floor: 1,460 SF Total: 4,380 SF

The structure is a +/- 4,380 square foot two-story wood-framed building with vinyl siding and metal roof. There is a front, rear, and side exit. The side (parking lot) exit has a covered porch and ADA-accessible ramp. The first floor has two restrooms, a reception area, a large retail space, a full kitchen, and two other rooms for potential use as offices. There are two staircases that lead to the second floor, one in the front and one in the middle of the structure. The second story is open, with a single restroom and storage opportunities in the eaves. The second story has a series of skylights in the ceiling providing ample natural light.