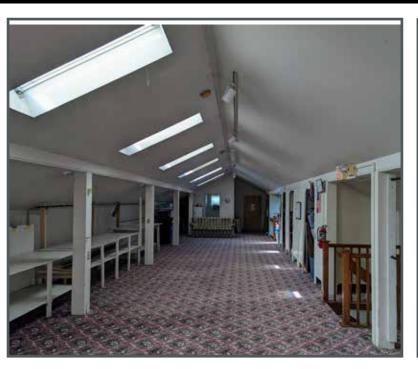

Tax Map/Lot: U16 - 091 Traffic Count: 4270 AADT19

First Floor: 2,920 SF Second Floor: 1,460 SF Total: 4,380 SF

The structure is a +/- 4,380 square foot two-story wood-framed building with vinyl siding and metal roof. There is a front, rear, and side exit. The side (parking lot) exit has a covered porch and ADA-accessible ramp. The first floor has two restrooms, a reception area, a large retail space, a full kitchen, and two other rooms for potential use as offices. There are two staircases that lead to the second floor, one in the front and one in the middle of the structure. The second story is open, with a single restroom and storage opportunities in the eaves. The second story has a series of skylights in the ceiling providing ample natural light.