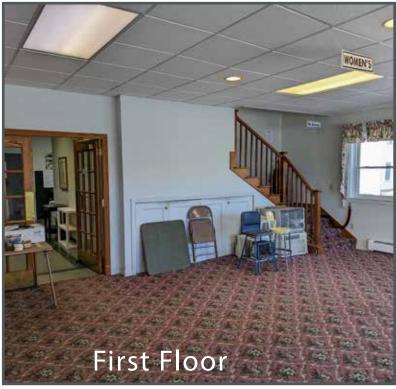

The first floor has two restrooms, a reception area, a large retail space, a full kitchen, and two rooms for potential use as offices. The second floor is an open-concept loft-style space, flooded with natural light and has an additional restroom. A perfect location to grow your business with room to expand.

Tax Map/Lot: U16 - 091 Traffic Count: 4270 AADT19

First Floor: 2,920 SF Second Floor: 1,460 SF Total: 4,380 SF

The structure is a +/- 4,380 square foot two-story wood-framed building with vinyl siding and metal roof. There is a front, rear, and side exit. The side (parking lot) exit has a covered porch and ADA-accessible ramp. The first floor has two restrooms, a reception area, a large retail space, a full kitchen, and two other rooms for potential use as offices. There are two staircases that lead to the second floor, one in the front and one in the middle of the structure. The second story is open, with a single restroom and storage opportunities in the eaves. The second story has a series of skylights in the ceiling providing ample natural light.