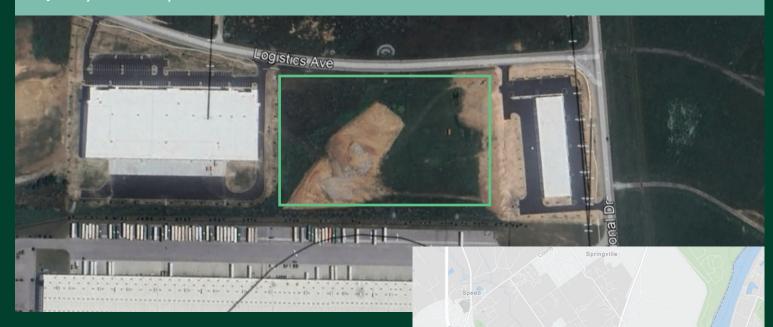

## Build-to-Suit Opportunity

371 Logistics Avenue, Jeffersonville, IN 47130

+/-82,500-165,000 SF Available

SR 60

## Property Features

- + +/-82,500-165,000 SF Available
- + 10.96 Acres
- + Build-to-Suit Office
- + Zoned IR-INAAP
- + 146 Parking Spaces
- + Directly across from Meta and Canadian Solar
- + 1 mile from Gateway Off ice Park
- + 1.7 miles from exit 11 on I-265
- + Contact agent for pricing