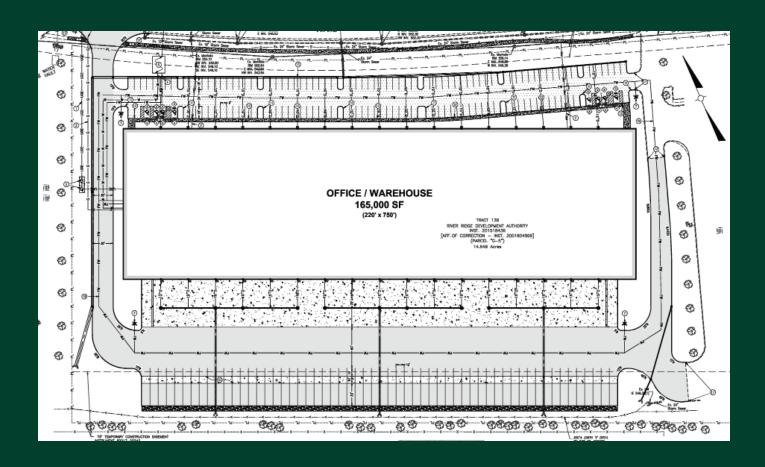

## Build-to-Suit Opportunity

371 Logistics Avenue, Jeffersonville, IN 47130

+/-82,500-165,000 SF Available

SR 60

## Property Features

- + +/-82,500-165,000 SF Available
- + 10.96 Acres
- + Build-to-Suit Office
- + Zoned IR-INAAP
- + 146 Parking Spaces
- + Directly across from Meta and Canadian Solar
- + 1 mile from Gateway Off ice Park
- + 1.7 miles from exit 11 on I-265
- + Contact agent for pricing